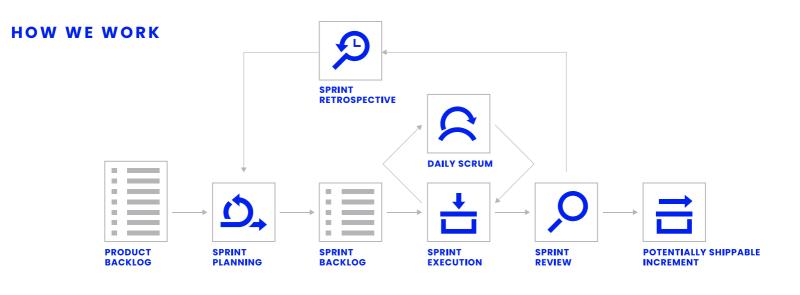

## **AGILE DEVELOPMENT**

### WGS AGILE SQUAD ON A TRIBE WILL CONSIST OF:

- **SCRUM MASTER** is the one that facilitates, managing exchange of information between members.
- PROJECT COORDINATOR is the one that responsible for preparing the product backlog.
- **DEV TEAM** consists of developers that required in working on backlog made by the Product Owner.
- **SPRINT PLANNING** is an event where the team determines the product backlog items they will work on during that sprint and discusses their initial plan for completing them.
- DAILY SCRUM/STAND UP is a 15-min event for the Dev Team to synchronize activities and create a plan for the next 24 hours.
- SPRINT REVIEW is held at the end of the sprint to inspect the Increment and adapt the Product Backlog if needed.